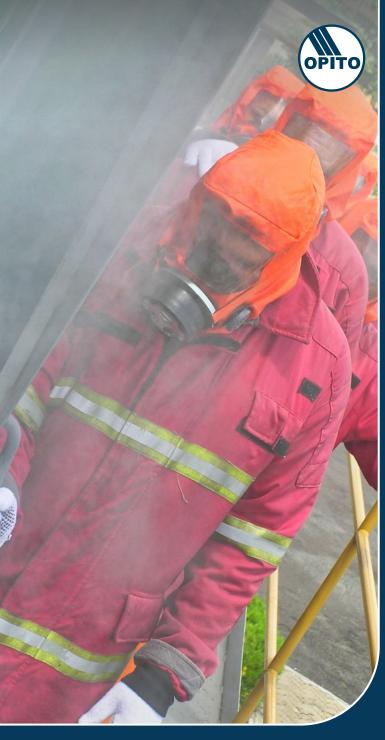

## **General Course Objectives**

The objectives of the FOET with Shallow Water CA-EBS are that learners will be able to:

- a. Demonstrate, in a simulated environment, that they can use the safety equipment and follow procedures in preparing for and during helicopter emergencies – with particular focus on escaping from a helicopter following ditching.
- b. Demonstrate that they can use basic firefighting equipment effectively, and use self-rescue techniques in low visibility and completely obscured visibility situations e.g. smoke filled areas.
- c. Demonstrate that they can perform basic first aid.

## **Course Content**

- Fire Fighting & Self Rescue practical exercises
- Sea Survival & Lifeboat (TEMPSC) practical exercises
- First Aid & Hypothermia theory & practical exercises
- Helicopter Safety Procedures & Helicopter Underwater Escape Training (HUET) practical exercises, including the use of Compressed Air Emergency Breathing Systems (CA-EBS) and Survival Suits.